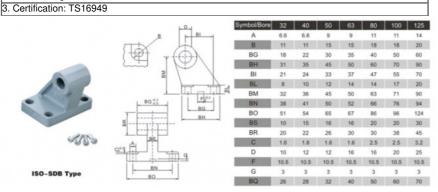

#### **Product Description**

- 1. Material: Carbon Steel, Steel Alloy
- 2. Process; Design, Make Tooling, Wax Injection, Make Shell, Casting, Sandblasting, Machining, Power Coating.

3. Certification: TS16949